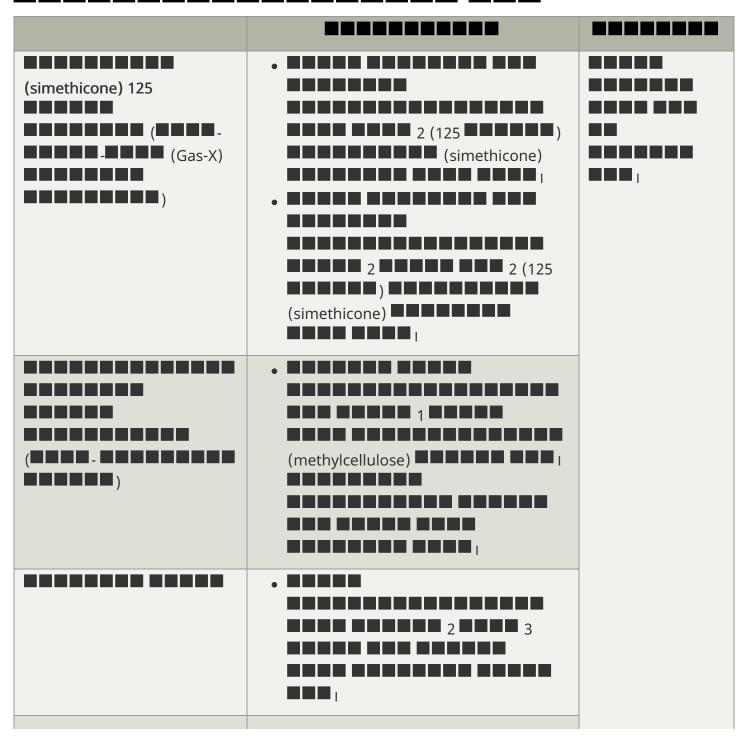

| • CGM)                 |
|------------------------|
|                        |
|                        |
|                        |
|                        |
|                        |
|                        |
|                        |
|                        |
|                        |
|                        |
|                        |
|                        |
|                        |
|                        |
| • 2 (125 (simethicone) |
|                        |
|                        |
|                        |
| •                      |
| (methylcellulose)      |
|                        |
| •                      |
| 2 (125 (simethicone)   |
|                        |
| •                      |

| (methylcellulose) |  |
|-------------------|--|
| • RDA-            |  |