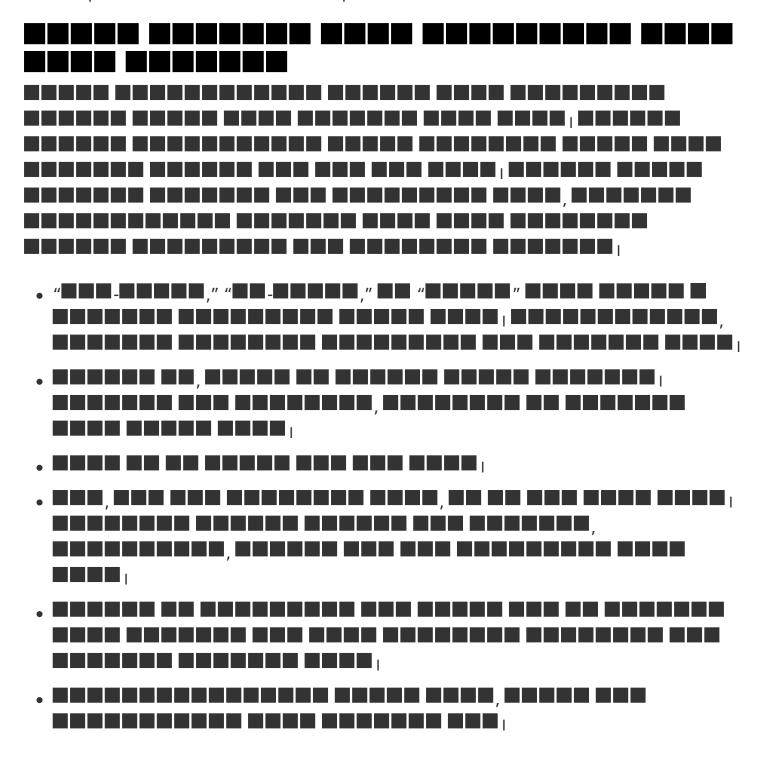

- - Eat foods rich in protein, such as chicken, fish, pork, beef, lamb, eggs, milk, cheese, beans, nuts or nut butters, and soy foods.
  - Drink Double Milk and use it in recipes that call for milk or water, such as instant pudding, cocoa, omelets, and pancake mixes. To make Double Milk, mix 1 envelope (about 1 cup) of non-fat dry milk powder and 1 quart of whole milk in a blender. Store it in the refrigerator.
  - Use Double Milk or ready-to-drink nutritional supplements (such as Ensure®) in hot or cold cereals
  - Add cheese and diced, cooked meats to your omelets or quiches.
  - Add unflavored protein powder to creamy soups, mashed potatoes, shakes, and casseroles.
  - Snack on cheese or nut butters (such as peanut butter, cashew butter, and almond butter) with crackers.
  - Spread nut butters on apples, bananas, or celery.
  - Try apple slices with cheese wedges and honey drizzled on top.
  - Blend a nut butter into your shakes or smoothies.
  - Snack on nuts, sunflower, or pumpkin seeds.
  - Add nuts and seeds to breads, muffins, pancakes, cookies, and waffles.
  - Try hummus with pita bread. Use hummus as a spread on sandwiches or add a spoonful to your salad.
  - Add cooked meats to soups, casseroles, and salads.
  - Add wheat germ, ground nuts, chia seeds, or ground flax seeds to cereals, casseroles, and yogurt.
  - Choose Greek style yogurts over regular yogurt.
  - Eat desserts made with eggs, such as pound cake, puddings, custards, and cheesecakes.
  - Add extra eggs or egg whites to custards, puddings, quiches, pancake batter, French toast egg wash, scrambled eggs, or omelets.

- Add grated cheese to sauces, vegetables, and soups. You can also add it to baked or mashed potatoes, casseroles, and salads.
- Add cottage cheese or ricotta cheese to casseroles, pasta dishes, or egg dishes.
- Melt cheese on hamburgers and breaded cutlets.
- Add chickpeas, kidney beans, tofu, hard-boiled eggs, nuts, seeds, and cooked meats or fish to your salads.
- Use pasteurized bone broth for soups and stews.