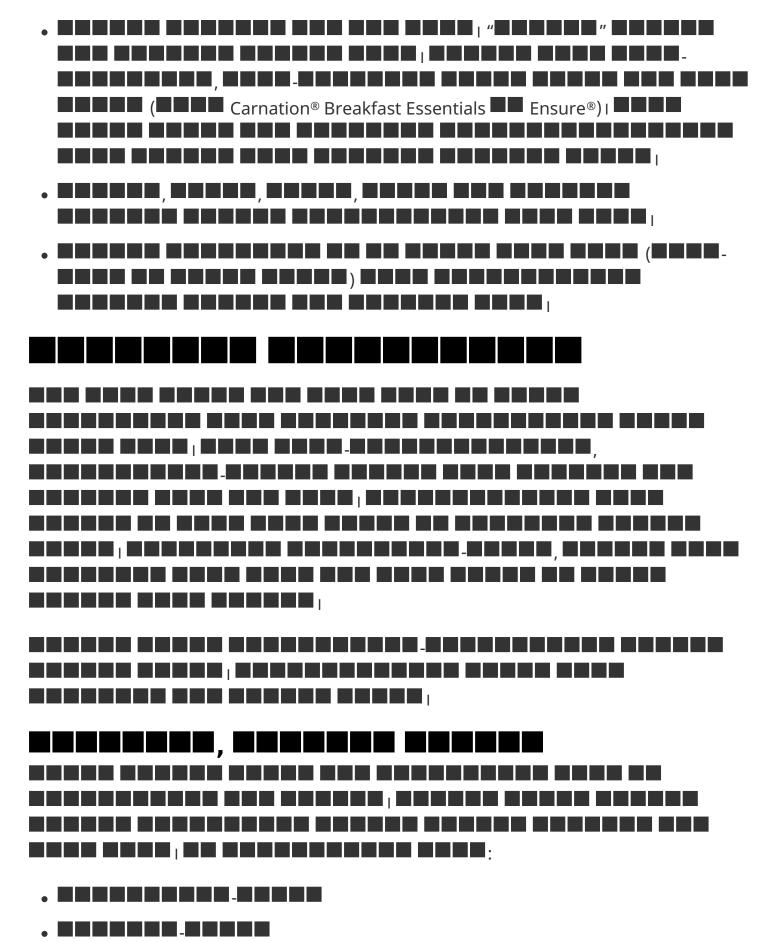

- - Eat foods rich in protein, such as chicken, fish, pork, beef, lamb, eggs, milk, cheese, beans, nuts or nut butters, and soy foods.
  - Drink Double Milk and use it in recipes that call for milk or water, such as instant pudding, cocoa, omelets, and pancake mixes. To make Double Milk, mix 1 envelope (about 1 cup) of non-fat dry milk powder and 1 quart of whole milk in a blender. Store it in the refrigerator.
  - Use Double Milk or ready-to-drink nutritional supplements (such as Ensure®) in hot or cold cereals
  - Add cheese and diced, cooked meats to your omelets or quiches.
  - Add unflavored protein powder to creamy soups, mashed potatoes, shakes, and casseroles.
  - Snack on cheese or nut butters (such as peanut butter, cashew butter, and almond butter) with crackers.
  - Spread nut butters on apples, bananas, or celery.
  - Try apple slices with cheese wedges and honey drizzled on top.
  - Blend a nut butter into your shakes or smoothies.
  - Snack on nuts, sunflower, or pumpkin seeds.
  - Add nuts and seeds to breads, muffins, pancakes, cookies, and waffles.
  - Try hummus with pita bread. Use hummus as a spread on sandwiches or add a spoonful to your salad.
  - Add cooked meats to soups, casseroles, and salads.
  - Add wheat germ, ground nuts, chia seeds, or ground flax seeds to cereals, casseroles, and yogurt.
  - Choose Greek style yogurts over regular yogurt.
  - Eat desserts made with eggs, such as pound cake, puddings, custards, and cheesecakes.
  - Add extra eggs or egg whites to custards, puddings, quiches, pancake batter, French toast egg wash, scrambled eggs, or omelets.